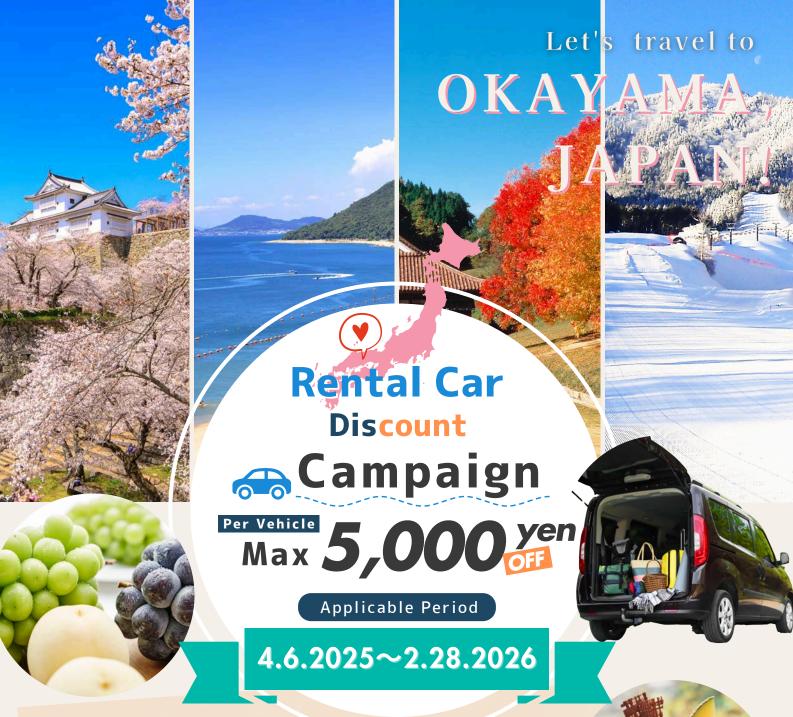

### **Applicable Period**

From April 6, 2025(Sun) to February 28, 2026(Sat) **Application Period** 

From April 1, 2025 (Tus) to February 23, 2026(Mon)

**\*Up to 5 days before pickup** 

※ Excluding December 26, 2025, to January 4, 2026

## **Discount (Per Vehicle)**

Vehicles with a seating capacity of up to 5: 3,000 yen (per vehicle) Vehicles with a seating capacity of 6 or more: 5,000 yen (per vehicle)